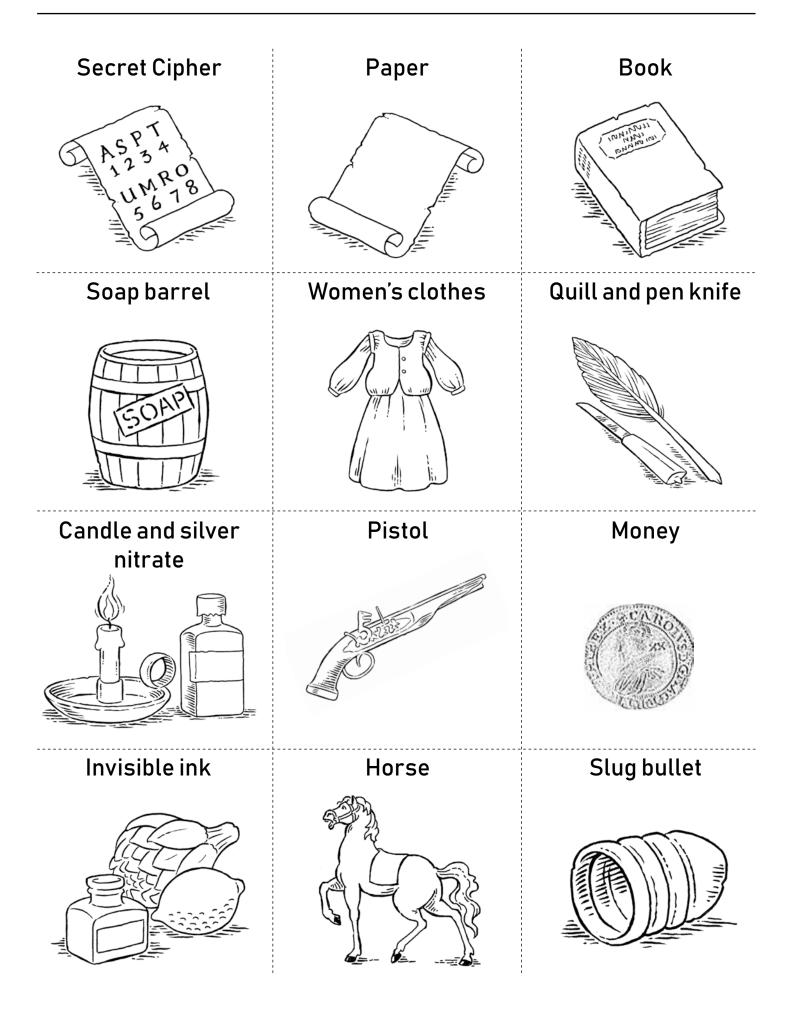

## Spy equipment cards

|                                                                                                     |                                                                             | ORV NEWARK MUSEUM                                                                                 |
|-----------------------------------------------------------------------------------------------------|-----------------------------------------------------------------------------|---------------------------------------------------------------------------------------------------|
| Who was the King during<br>the British Civil Wars?                                                  | Who won the British Civil<br>Wars?                                          | What was the nickname<br>given to the supporters<br>of the King during the<br>British Civil Wars? |
| Charles I                                                                                           | Parliament                                                                  | Cavaliers                                                                                         |
| What was the nickname<br>given to the supporters<br>of parliament during the<br>British Civil Wars? | What was the name of<br>the King's wife?                                    | What is the name for<br>soldiers who fight on<br>horseback?                                       |
| Roundheads                                                                                          | Queen Henrietta Maria                                                       | Cavalry                                                                                           |
| What was the name of<br>the first battle of the<br>British Civil Wars?                              | Who was the father of<br>King Charles I?                                    | In 1660, who was invited<br>back to England to<br>become King?                                    |
| The Battle of Edgehill                                                                              | James I                                                                     | Charles II                                                                                        |
| Who ruled England as<br>Lord Protector after the<br>British Civil Wars?                             | Name one famous<br>Roundhead who fought<br>during the British Civil<br>Wars | Where did the King set<br>up a second capital city<br>during the British Civil<br>Wars?           |
| Oliver Cromwell                                                                                     | Oliver Cromwell<br>Sir Thomas Fairfax                                       | Oxford                                                                                            |