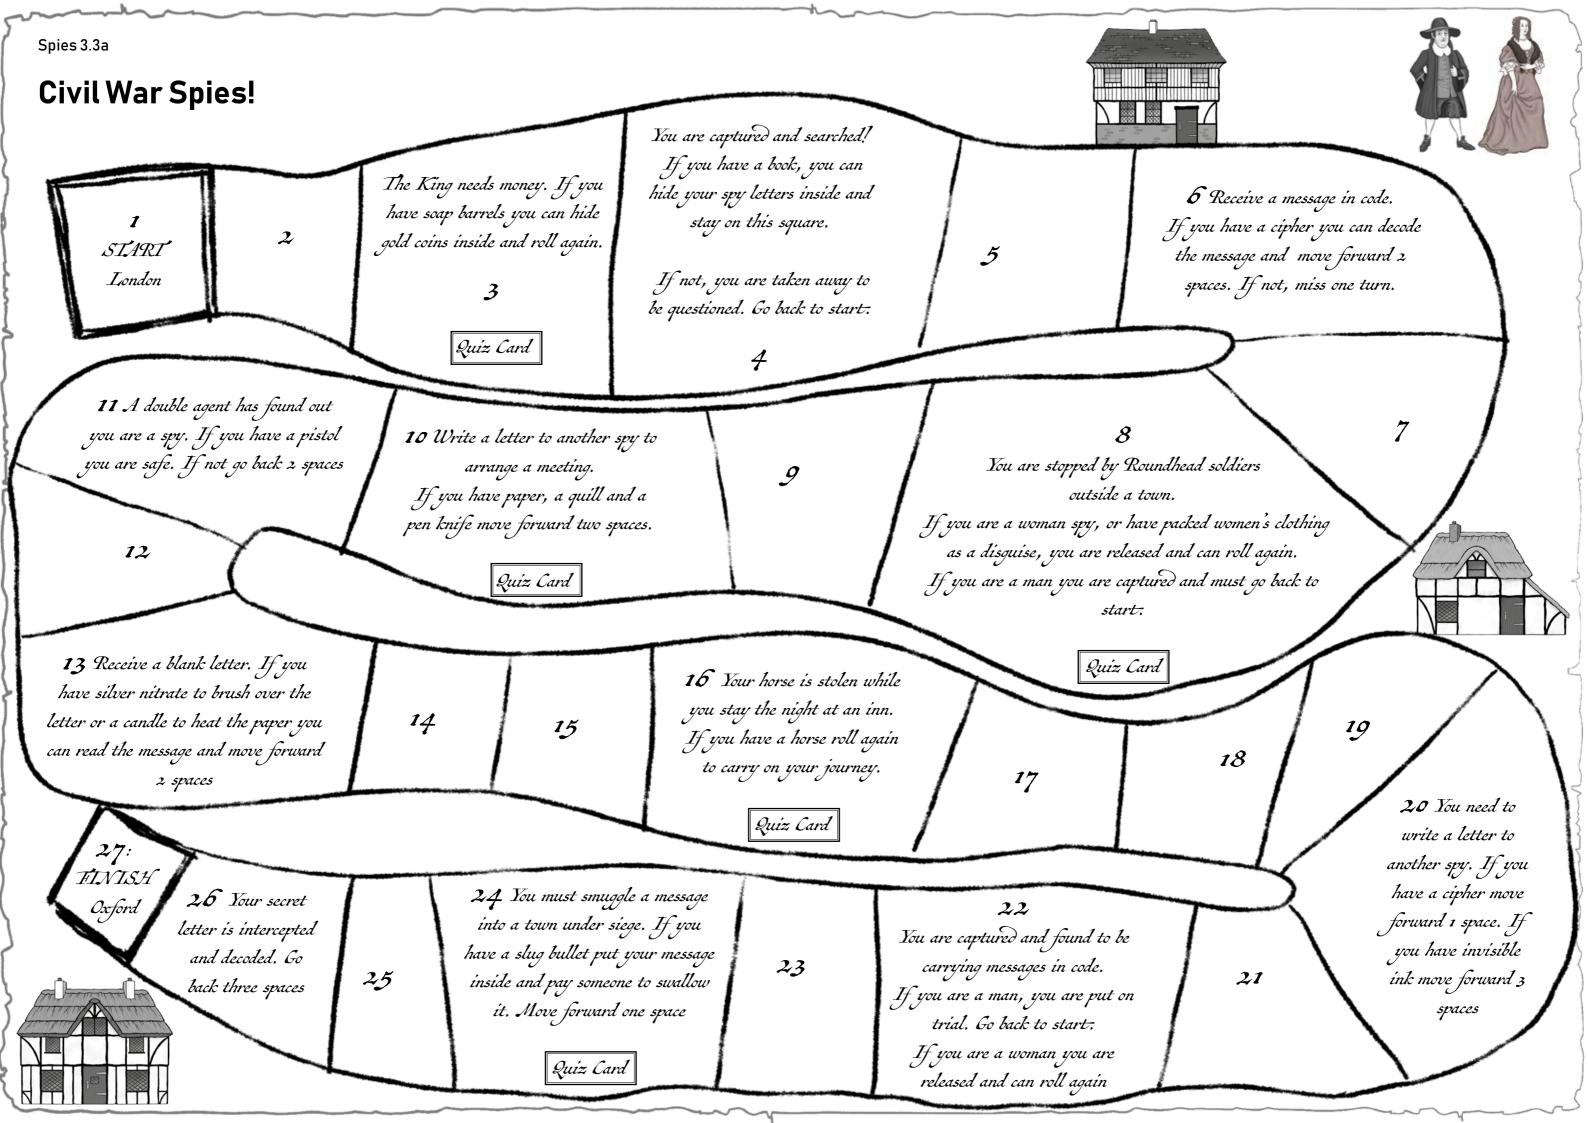

## Spy equipment cards

|                                                                                                     |                                                                             | ORV NEWARK MUSEUM                                                                                 |
|-----------------------------------------------------------------------------------------------------|-----------------------------------------------------------------------------|---------------------------------------------------------------------------------------------------|
| Who was the King during<br>the British Civil Wars?                                                  | Who won the British Civil<br>Wars?                                          | What was the nickname<br>given to the supporters<br>of the King during the<br>British Civil Wars? |
| Charles I                                                                                           | Parliament                                                                  | Cavaliers                                                                                         |
| What was the nickname<br>given to the supporters<br>of parliament during the<br>British Civil Wars? | What was the name of<br>the King's wife?                                    | What is the name for<br>soldiers who fight on<br>horseback?                                       |
| Roundheads                                                                                          | Queen Henrietta Maria                                                       | Cavalry                                                                                           |
| What was the name of<br>the first battle of the<br>British Civil Wars?                              | Who was the father of<br>King Charles I?                                    | In 1660, who was invited<br>back to England to<br>become King?                                    |
| The Battle of Edgehill                                                                              | James I                                                                     | Charles II                                                                                        |
| Who ruled England as<br>Lord Protector after the<br>British Civil Wars?                             | Name one famous<br>Roundhead who fought<br>during the British Civil<br>Wars | Where did the King set<br>up a second capital city<br>during the British Civil<br>Wars?           |
| Oliver Cromwell                                                                                     | Oliver Cromwell<br>Sir Thomas Fairfax                                       | Oxford                                                                                            |